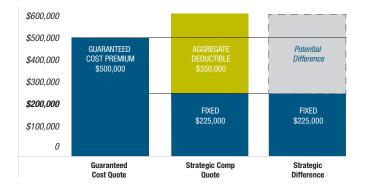

Our Paid Loss Aggregate Deductible program welcomes accounts with excellent loss experience as well as those with poor loss history and high e-mods.

Let's make this work for everyone®

Change the model – First, switch your clients to a unique aggregate deductible program that helps them achieve far better outcomes and lets them pocket the extra savings that result. Our deductible program caps their risk and does not require stacked security.